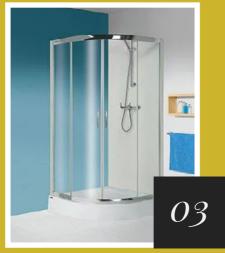

# Sanitary wares

SANITARY WARES ARE ESSENTIAL ELEMENTS IN BATHROOM DECORATION, ADDING FUNCTIONALITY AND STYLE TO THE SPACE.

Sanitary wares play a crucial role in bathroom decoration, as they contribute both functionality and style to the space. These essential elements include fixtures like sinks, toilets, bathtubs, and showers, which not only serve practical purposes but also enhance the overall aesthetic appeal of the bathroom.

SAPHO SMALL LITOS WASHBASIN 45X32 CM ALPINIA WASHBASIN FAUCET - BGA 020M

ALPINIA SHOWER FAUCET BGA\_040M Hansgrohe Crometta shower set

SANPLAST TX 80 SHOWER CABIN

Shower and sink décor can transform a bathroom, with stylish fixtures and accents enhancing both functionality and aesthetic appeal.