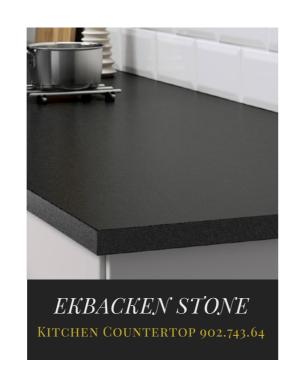

# Kitchen Collection

THE MODERN KITCHEN WITH PLENTY OF STYLE

### Kitchen Collection

THE MODERN KITCHEN WITH PLENTY OF STYLE

AR+ is a High Gloss HPL with a superior scuff and mar resistance and therefore usable on vertical and horizontal surfaces. Formica's own laboratory tests show remarkable results. It has also been tested externally by LGA Institute with official certification of AR+ superior performance.