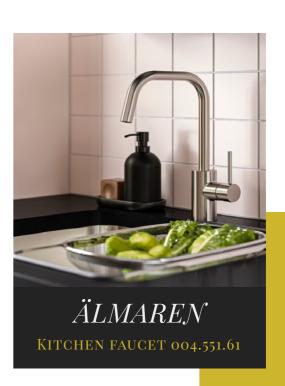

# Kitchen Collection

THE MODERN KITCHEN WITH PLENTY OF STYLE

### Kitchen Collection

THE MODERN KITCHEN WITH PLENTY OF STYLE

AR+ is a High Gloss HPL with a superior scuff and mar resistance and therefore usable on vertical and horizontal surfaces. Formica's own laboratory tests show remarkable results. It has also been tested externally by LGA Institute with official certification of AR+ superior performance.