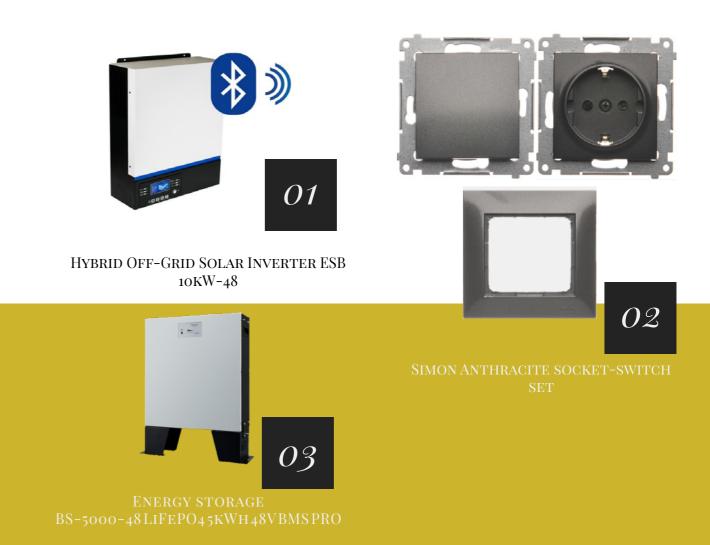

#### RENEWABLE ENERGY IS THE FUTURE OF POWER GENERATION.

Renewable energy represents the future of power generation, offering sustainable and environmentally friendly alternatives to traditional sources like fossil fuels. With advancements in technology and increasing awareness of climate change, the shift towards renewable energy sources such as solar, wind, hydro, and geothermal power is gaining momentum worldwide. These sources provide clean and inexhaustible energy, reducing greenhouse gas emissions and mitigating the impacts of climate change.

The Simon anthracite socket-switch set is a versatile electrical accessory that combines functionality with sleek design. With its anthracite finish, it adds a touch of modern elegance to any room or space.

This set includes both sockets and switches, providing convenience and ease of use for powering and controlling various electrical devices

#1 BUILDER OF HOUSEBOATS IN EUROPE