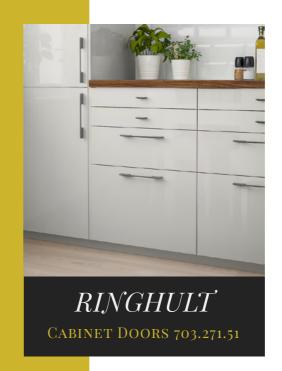

# Kitchen Collection

THE MODERN KITCHEN WITH PLENTY OF STYLE

### Kitchen Collection

THE MODERN KITCHEN WITH PLENTY OF STYLE

AR+ is a High Gloss HPL with a superior scuff and mar resistance and therefore usable on vertical and horizontal surfaces. Formica's own laboratory tests show remarkable results. It has also been tested externally by LGA Institute with official certification of AR+ superior performance.