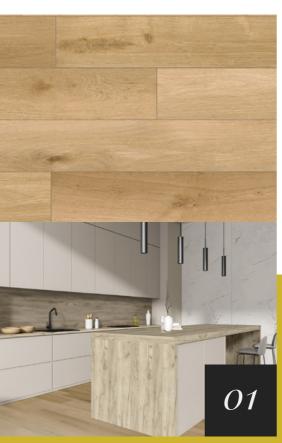

# Kitchen Collection

THE MODERN KITCHEN WITH PLENTY OF STYLE

### Kitchen Collection

THE MODERN KITCHEN WITH PLENTY OF STYLE

AR+ is a High Gloss HPL with a superior scuff and mar resistance and therefore usable on vertical and horizontal surfaces. Formica's own laboratory tests show remarkable results. It has also been tested externally by LGA Institute with official certification of AR+ superior performance.