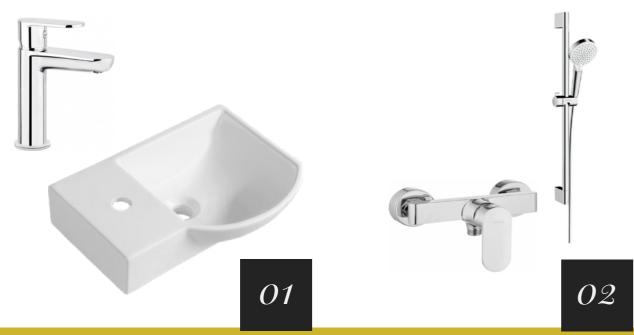

# Sanitary wares

SANITARY WARES ARE ESSENTIAL ELEMENTS IN BATHROOM DECORATION, ADDING FUNCTIONALITY AND STYLE TO THE SPACE.

Sanitary wares play a crucial role in bathroom decoration, as they contribute both functionality and style to the space. These essential elements include fixtures like sinks, toilets, bathtubs, and showers, which not only serve practical purposes but also enhance the overall aesthetic appeal of the bathroom.

SAPHO SMALL LITOS WASHBASIN 45X32 CM ALPINIA WASHBASIN FAUCET - BGA 020M

ALPINIA SHOWER FAUCET BGA\_040M Hansgrohe Crometta shower set

SANPLAST TX 80 SHOWER CABIN

Shower and sink décor can transform a bathroom, with stylish fixtures and accents enhancing both functionality and aesthetic appeal.