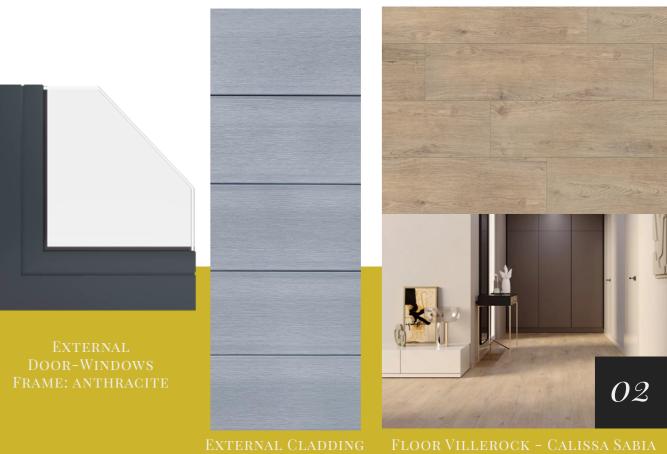

# External cladding & Floor

MODERN AND STYLISH

Welcome to explore our wide range of products for external facade, offering high quality and aesthetic appeal to give your home a distinctive character. Our facade products come in various patterns, colors, and materials, allowing you to customize them to match your individual preferences and architectural style.

EXTERNAL CLADDING
VINYLIT
MULTIPANEEL
CLAVSTONE

FLOOR ROCKO SCANDIPURE R073

Explore our diverse range of products for external facade in the shade of beige, which will lend your home an elegance and subtle charm, blending seamlessly with the surroundings.

VINYLIT

MULTIPANEEL

FLOOR VILLEROCK - CALISSA SABIA CARVALHO

Discover our fabulous array of grey-tastic exterior facades to give your home that touch of understated elegance and urban chic.

And if that's not enough, our grey flooring will have your interior and exterior spaces high-fiving each other in perfect harmony!