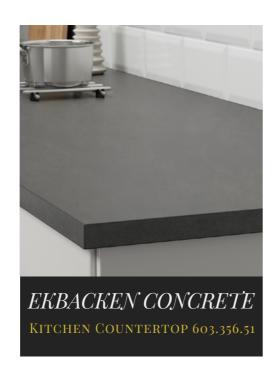

# Kitchen Collection

THE MODERN KITCHEN WITH PLENTY OF STYLE

### Kitchen Collection

THE MODERN KITCHEN WITH PLENTY OF STYLE

AR+ is a High Gloss HPL with a superior scuff and mar resistance and therefore usable on vertical and horizontal surfaces. Formica's own laboratory tests show remarkable results. It has also been tested externally by LGA Institute with official certification of AR+ superior performance.