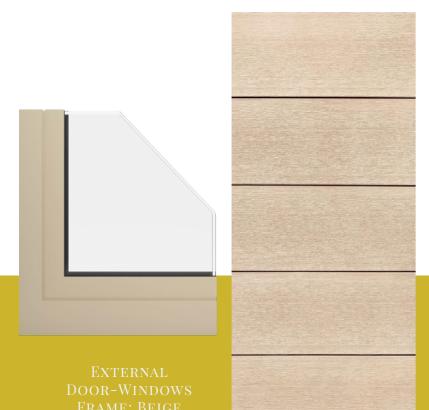

# External cladding & Floor

MODERN AND STYLISH

Welcome to explore our wide range of products for external facade, offering high quality and aesthetic appeal to give your home a distinctive character. Our facade products come in various patterns, colors, and materials, allowing you to customize them to match your individual preferences and architectural style.

EXTERNAL CLADDING
VINYLIT
MULTIPANEEL
CLAVSTONE

FLOOR ROCKO SCANDIPURE R073

Explore our diverse range of products for external facade in the shade of beige, which will lend your home an elegance and subtle charm, blending seamlessly with the surroundings.

Additionally, our beige flooring options perfectly complement the facade, creating a cohesive and harmonious space both indoors and outdoors.