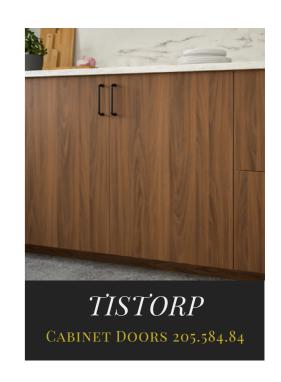

# Kitchen Collection

THE MODERN KITCHEN WITH PLENTY OF STYLE

### Kitchen Collection

THE MODERN KITCHEN WITH PLENTY OF STYLE

AR+ is a High Gloss HPL with a superior scuff and mar resistance and therefore usable on vertical and horizontal surfaces. Formica's own laboratory tests show remarkable results. It has also been tested externally by LGA Institute with official certification of AR+ superior performance.