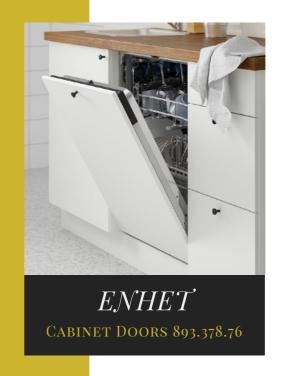

# Kitchen Collection

THE MODERN KITCHEN WITH PLENTY OF STYLE

### Kitchen Collection

THE MODERN KITCHEN WITH PLENTY OF STYLE

AR+ is a High Gloss HPL with a superior scuff and mar resistance and therefore usable on vertical and horizontal surfaces. Formica's own laboratory tests show remarkable results. It has also been tested externally by LGA Institute with official certification of AR+ superior performance.