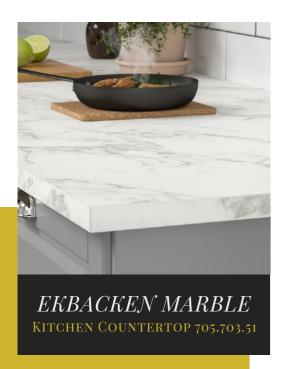

# Kitchen Collection

THE MODERN KITCHEN WITH PLENTY OF STYLE

### Kitchen Collection

THE MODERN KITCHEN WITH PLENTY OF STYLE

AR+ is a High Gloss HPL with a superior scuff and mar resistance and therefore usable on vertical and horizontal surfaces. Formica's own laboratory tests show remarkable results. It has also been tested externally by LGA Institute with official certification of AR+ superior performance.