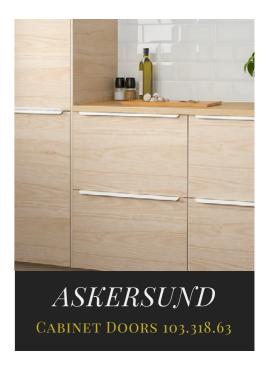

# Kitchen Collection

THE MODERN KITCHEN WITH PLENTY OF STYLE

### Kitchen Collection

THE MODERN KITCHEN WITH PLENTY OF STYLE

AR+ is a High Gloss HPL with a superior scuff and mar resistance and therefore usable on vertical and horizontal surfaces. Formica's own laboratory tests show remarkable results. It has also been tested externally by LGA Institute with official certification of AR+ superior performance.