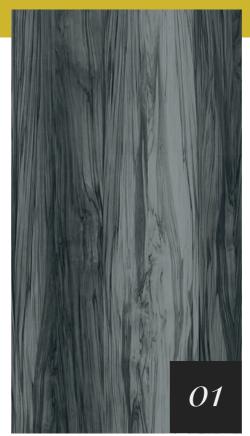

# External cladding & Floor

MODERN AND STYLISH

Welcome to explore our wide range of products for external facade, offering high quality and aesthetic appeal to give your home a distinctive character. Our facade products come in various patterns, colors, and materials, allowing you to customize them to match your individual preferences and architectural style.

EXTERNAL CLADDING
VINYLIT
MULTIPANEEL
CLAVSTONE

FLOOR ROCKO SCANDIPURE R073

Explore our diverse range of products for external facade in the shade of beige, which will lend your home an elegance and subtle charm, blending seamlessly with the surroundings.

Additionally, our beige flooring options perfectly complement the facade, creating a cohesive and harmonious space both indoors and outdoors.