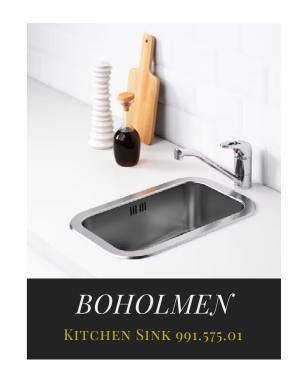

# Sanitary wares

SANITARY WARES ARE ESSENTIAL ELEMENTS IN BATHROOM DECORATION, ADDING FUNCTIONALITY AND STYLE TO THE SPACE.

Sanitary wares play a crucial role in bathroom decoration, as they contribute both functionality and style to the space. These essential elements include fixtures like sinks, toilets, bathtubs, and showers, which not only serve practical purposes but also enhance the overall aesthetic appeal of the bathroom.

SAPHO SMALL LITOS WASHBASIN 45X32 CM ALPINIA WASHBASIN FAUCET - BGA 020M

ALPINIA SHOWER FAUCET BGA\_040M Hansgrohe Crometta shower set

SANPLAST TX 80 SHOWER CABIN

Shower and sink décor can transform a bathroom, with stylish fixtures and accents enhancing both functionality and aesthetic appeal.