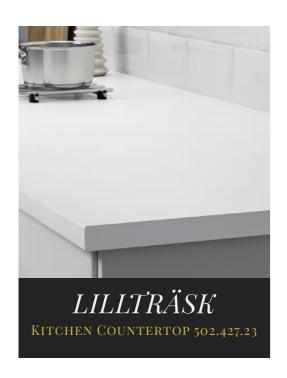

# Kitchen Collection

THE MODERN KITCHEN WITH PLENTY OF STYLE

### Kitchen Collection

THE MODERN KITCHEN WITH PLENTY OF STYLE

AR+ is a High Gloss HPL with a superior scuff and mar resistance and therefore usable on vertical and horizontal surfaces. Formica's own laboratory tests show remarkable results. It has also been tested externally by LGA Institute with official certification of AR+ superior performance.