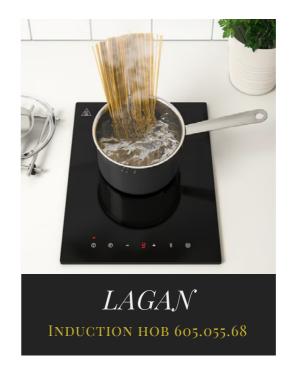

### Kitchen Collection

THE MODERN KITCHEN WITH PLENTY OF STYLE

AR+ is a High Gloss HPL with a superior scuff and mar resistance and therefore usable on vertical and horizontal surfaces. Formica's own laboratory tests show remarkable results. It has also been tested externally by LGA Institute with official certification of AR+ superior performance.

Steel wool? Yes, one has to push really hard to get even the smallest scuff on AR+. It is

also available in other designs and trendy colours.

AR+ not only performs better in scuff and mar resistance than any gloss HPL product in the market, but it also keeps the gloss level after heavy use. AR+ is a durable high gloss that will make the furniture look newer for longer.